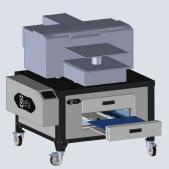

# DTG RANGE TDRY - DTG

\* Special isolation system to stand the printer

\* For direct to garment

including white ink. \* Works for polyester and cotton fabrics

- Ideal for direct to garment dry with good productivity and flexibility.

- Fast startup ! (15 to 20min)
- Perfect heat distribution (2 zones)
- PT100 platinium heat sensor
- 2-year guarantee on the machine.
- 10-year guarantee on heating elements

- Manufactured in France.

Air flow

Fast heat up

2 Drawers

Touch Screen

## **FEATURES**

Easy to move !

Use it as a stand for your printer!

## **TECHNICAL CHARACTERISTICS**

Type Operation Manual SLIDE - Tray with drawer

Platen size Weight Max thickness °C / °F Max

Max Air flow Power Power supply Amperage

Applications Dimensions 540x410 mm / 21x16 " 387 KG 45 mm 200 °C / 392 °F

1000m3/h. 3600 W 240V Single phase 16 A

Direct to Garment 800x1350x1750 mm 32x53x69 "