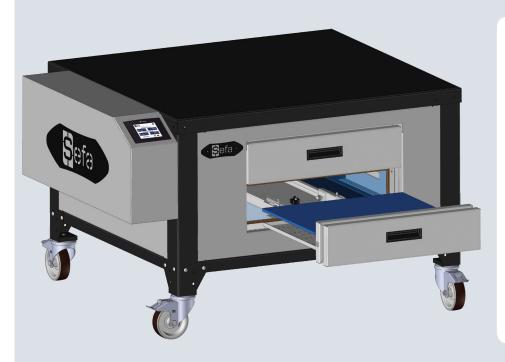

# DTG RANGE TDRY - DTG

\* Special isolation system to stand the printer

\* For direct to garment

including white ink. \* Works for polyester and cotton fabrics

- Ideal for direct to garment dry with good productivity and flexibility.

- Fast startup ! (15 to 20min)
- Perfect heat distribution (2 zones)
- PT100 platinium heat sensor
- 2-year guarantee on the machine.
- 10-year guarantee on heating elements

- Manufactured in France.

Air flow

Fast heat up

2 Drawers

Touch Screen

## **FEATURES**

Easy to move !

Use it as a stand for your printer!

## **TECHNICAL CHARACTERISTICS**

Type Operation Manual SLIDE - Tray with drawer

Platen size Weight Max thickness °C / °F Max

Max Air flow Power Power supply Amperage

Applications Dimensions 540x410 mm / 21x16 " 387 KG 45 mm 200 °C / 392 °F

1000m3/h. 3600 W 240V Single phase 16 A

Direct to Garment 800x1350x1750 mm 32x53x69 "

#### VUTTOWICS Sefa ULA TRANSFE TOMOLOGIS UPPER DAWER UPPER DAWER 160 °C

LOWER DAWER

🕒 180 s

160 °C

T-DRY DTG

**SETTINGS** 

Touch electronics developed by Sefa Precise and fast regulation (PID control) Recordable programs Counter with reset Double timer Energy saving