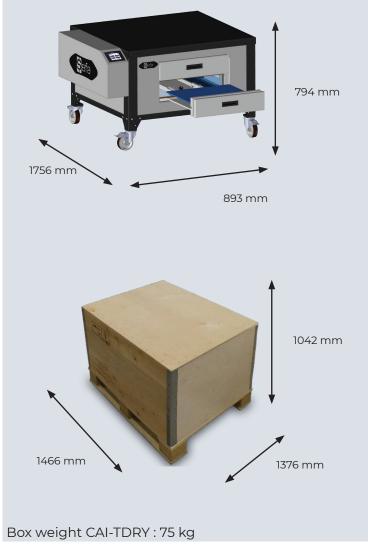

## DIMENSIONS

Non contractual document - Depending on changes in range, we reserve the right to modify the characteristics of our products.

## **TECHNICAL CHARACTERISTICS**

Type Operation Manual SLIDE - Tray with drawer

Platen size Weight Max thickness °C / °F Max

Max Air flow Power Power supply Amperage

Applications Dimensions 540x410 mm / 21x16 " 387 KG 45 mm 200 °C / 392 °F

1000m3/h. 3600 W 240V Single phase 16 A

Direct to Garment 800x1350x1750 mm 32x53x69 "