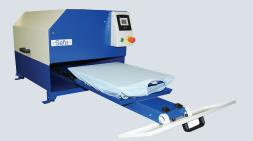

#### VUTTOWICS Sefa ULA TRANSFE TOMOLOGIS UPPER DAWER UPPER DAWER 160 °C

LOWER DAWER

🕒 180 s

160 °C

T-DRY DTG

**SETTINGS** 

Touch electronics developed by Sefa Precise and fast regulation (PID control) Recordable programs Counter with reset Double timer Energy saving

From 0 to 570 sec (precision +/-1%). From 0 to 220°C (precision +/-1%).

Heating time to reach 180°C : 10 min.