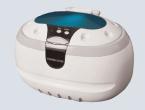

NET-CO2 Ultrasonic cleaner for iSPRAY

20x30 cm plate for iSPRAY 2.

BU-ISPRAY2 Spray nozzle quick release (1/4) for iSPRAY 2

PLA-DRY M Sponge plate to dry pretreated clothes.